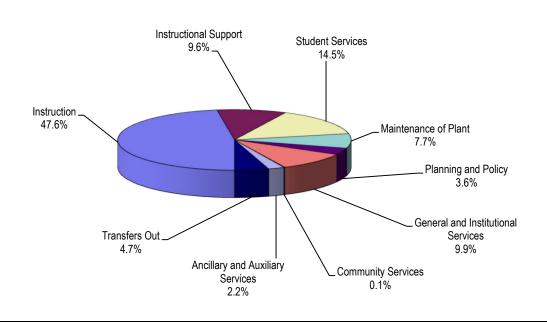

GENERAL FUND 2021/22 ACTUAL

## **EXPENDITURES BY FUNCTION**

## GENERAL FUND EXPENDITURES 2021/22

|                                                                | Unres                                   | tricted       | Restr                             | icted         |
|----------------------------------------------------------------|-----------------------------------------|---------------|-----------------------------------|---------------|
|                                                                | BUDGET                                  | ACTUAL        | BUDGET                            | ACTUAL        |
| Salaries and Benefits                                          |                                         |               |                                   |               |
| Academic Salaries                                              | 59,417,501                              | 55,834,050    | 5,637,887                         | 5,132,728     |
| Classified Salaries                                            | 26,524,366                              |               | 11,699,294                        | 10,908,224    |
| Employee Benefits                                              | 32,362,325                              |               | 5,786,227                         | 5,984,228     |
| Total Salaries and Benefits                                    | \$118,304,192                           |               | \$23,123,408                      | \$22,025,180  |
| Supplies and Services                                          |                                         |               |                                   |               |
| Supplies                                                       | 1,418,102                               | 1,318,744     | 1,152,914                         | 1,081,361     |
| Services                                                       | 11,804,970                              |               | 6,403,434                         | 4,236,200     |
| Total Supplies and Services                                    | \$13,223,072                            |               | \$7,556,348                       | \$5,317,560   |
|                                                                |                                         |               |                                   |               |
| Total Capital Outlay                                           | \$169,023                               | \$1,394,808   | \$14,119,638                      | \$7,369,257   |
|                                                                |                                         |               |                                   |               |
| Transfers and Other Outgo                                      |                                         |               |                                   |               |
| Child Development Fund                                         | 423,128                                 |               |                                   |               |
| Farm Fund                                                      | 105,000                                 |               |                                   |               |
| Parking Fund                                                   | 180,000                                 |               |                                   |               |
| Self Insurance Fund                                            | 0.400.000                               | 400,000       |                                   |               |
| Retiree Liability Fund                                         | 2,100,000                               |               | 0.754.045                         | 4 505 050     |
| Grants/Student Fees                                            | 552                                     | 852           | 2,754,345                         | 1,505,059     |
| Federal HEERF Revenue Backfill                                 | 411.050                                 |               | 16 064 202                        | 4,518,587     |
| Contingencies and Other Outgo  Total Transfers and Other Outgo | \$3,220,639                             | \$3,107,383   | 16,064,283<br><b>\$18,818,628</b> | \$6,023,646   |
| Total Translers and Other Odigo                                | ψ3,220,033                              | ψ3,107,303    | ψ10,010,020                       | ψ0,023,040    |
| Total Expenditures, Transfers & Other Outgo                    | \$134,916,926                           | \$130,289,644 | \$63,618,022                      | \$40,735,643  |
| , ,                                                            | , , ,,,,,,,,,,,,,,,,,,,,,,,,,,,,,,,,,,, | , ,           | , , ,                             | , -,,         |
| Ending Fund Balance, June 30                                   |                                         |               |                                   | 24,864,419    |
| TOTAL BUDGET REQUIREMENTS                                      |                                         |               |                                   | \$195,889,706 |
|                                                                | 1                                       |               |                                   | , , ,         |