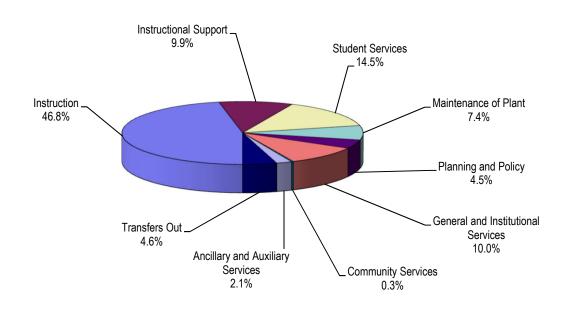

GENERAL FUND 2021/22 ACTUAL

## **EXPENDITURES BY FUNCTION**

## GENERAL FUND EXPENDITURES 2021/22

|                                                                | Unres                                   | tricted       | Restr                             | icted         |
|----------------------------------------------------------------|-----------------------------------------|---------------|-----------------------------------|---------------|
|                                                                | BUDGET                                  | ACTUAL        | BUDGET                            | ACTUAL        |
| Salaries and Benefits                                          |                                         |               |                                   |               |
| Academic Salaries                                              | 59,417,501                              | 55,834,050    | 5,637,887                         | 5,132,728     |
| Classified Salaries                                            | 26,524,366                              |               | 11,699,294                        | 10,908,224    |
| Employee Benefits                                              | 32,362,325                              |               | 5,786,227                         | 5,984,228     |
| Total Salaries and Benefits                                    | \$118,304,192                           |               | \$23,123,408                      | \$22,025,180  |
| Supplies and Services                                          |                                         |               |                                   |               |
| Supplies                                                       | 1,418,102                               | 1,318,744     | 1,152,914                         | 1,081,361     |
| Services                                                       | 11,804,970                              |               | 6,403,434                         | 4,236,200     |
| Total Supplies and Services                                    | \$13,223,072                            |               | \$7,556,348                       | \$5,317,560   |
|                                                                |                                         |               |                                   |               |
| Total Capital Outlay                                           | \$169,023                               | \$1,394,808   | \$14,119,638                      | \$7,369,257   |
|                                                                |                                         |               |                                   |               |
| Transfers and Other Outgo                                      |                                         |               |                                   |               |
| Child Development Fund                                         | 423,128                                 |               |                                   |               |
| Farm Fund                                                      | 105,000                                 |               |                                   |               |
| Parking Fund                                                   | 180,000                                 |               |                                   |               |
| Self Insurance Fund                                            | 0.400.000                               | 400,000       |                                   |               |
| Retiree Liability Fund                                         | 2,100,000                               |               | 0.754.045                         | 4 505 050     |
| Grants/Student Fees                                            | 552                                     | 852           | 2,754,345                         | 1,505,059     |
| Federal HEERF Revenue Backfill                                 | 411.050                                 |               | 16 064 202                        | 4,518,587     |
| Contingencies and Other Outgo  Total Transfers and Other Outgo | \$3,220,639                             | \$3,107,383   | 16,064,283<br><b>\$18,818,628</b> | \$6,023,646   |
| Total Translers and Other Odigo                                | ψ3,220,033                              | ψ3,107,303    | ψ10,010,020                       | ψ0,023,040    |
| Total Expenditures, Transfers & Other Outgo                    | \$134,916,926                           | \$130,289,644 | \$63,618,022                      | \$40,735,643  |
| , ,                                                            | , , ,,,,,,,,,,,,,,,,,,,,,,,,,,,,,,,,,,, | , ,           | , , ,                             | , -,,         |
| Ending Fund Balance, June 30                                   |                                         |               |                                   | 24,864,419    |
| TOTAL BUDGET REQUIREMENTS                                      |                                         |               |                                   | \$195,889,706 |
|                                                                | 1                                       |               |                                   | , , ,         |