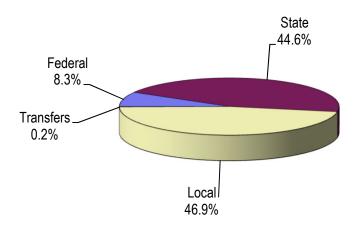

GENERAL FUND 2021/22 ACTUAL

### **REVENUE BY SOURCE**

#### GENERAL FUND REVENUE 2021/22

|                                                 | Unrest        |               | Restrict     |               |
|-------------------------------------------------|---------------|---------------|--------------|---------------|
| Federal Revenue                                 | BUDGET        | ACTUAL        | BUDGET       | ACTUAL        |
| American Rescue Plan                            |               |               | 8,276,612    | 4,179,679     |
| Career Technical Education Act                  |               |               | 662,412      | 662,412       |
| Higher Ed Emergency Relief Fund                 |               |               | 7,401,460    | 7,401,460     |
| Other Federal Revenue                           | 47,000        | 61,449        | 3,357,386    | 2,534,293     |
| Total Federal Revenue                           | \$47,000      | \$61,449      | \$19,697,870 | \$14,777,844  |
| State Revenue                                   |               |               |              |               |
| Adjunct Office Hour Reimbursement               | 1,200,000     | 2,179,290     |              |               |
| Adult Education                                 |               |               | 921,843      | 921,140       |
| Block Grant (carryover)/Instructional Equipment |               |               | 5,613,301    | 1,556,010     |
| Career Technical Education Survey               |               |               | 1,000,000    | 48,583        |
| College Promise AB19                            |               |               | 1,535,874    | 863,913       |
| COVID-19 Response Block Grant                   |               |               | 537,354      | 537,626       |
| Disabled Student Programs & Services            |               |               | 2,764,646    | 2,782,568     |
| Education Protection Act                        | 31,372,375    | 38,877,292    |              |               |
| Extended Opportunity Program & Services         |               |               | 1,821,443    | 1,821,443     |
| Full-time Faculty Hiring                        | 863,978       | 2,664,330     |              |               |
| General Apportionment                           | 12,109,556    | 3,244,552     |              |               |
| Innovation Award                                |               |               | 367,218      | 337,005       |
| Lottery Proceeds                                | 4,501,401     | 5,872,154     |              |               |
| Microgrid Demonstration                         |               |               | 4,582,076    | 1,371,174     |
| Part-Time Faculty Support                       | 419,091       | 413,948       |              |               |
| Strong Workforce Program                        |               |               | 5,520,775    | 3,472,142     |
| Student Equity & Achievement                    |               |               | 7,798,300    | 5,306,782     |
| Tax Relief & Other Subventions                  | 311,500       | 346,554       |              |               |
| Other State Revenue                             | 1,155,335     | 2,347,463     | 7,582,277    | 5,126,683     |
| Total State Revenue                             | \$51,933,236  | \$55,945,583  | \$40,045,107 | \$24,145,069  |
| Local Revenue                                   |               |               |              |               |
| Commissions                                     | 600,000       |               |              |               |
| Community Education & Contract Education        | 993,000       | 371,302       |              |               |
| Enrollment Fees                                 | 6,943,182     | 6,274,193     |              |               |
| Health Fees                                     |               |               | 1,047,390    | 721,865       |
| Non-Resident Tuition & Foreign Student Fees     | 1,950,000     | 3,025,836     | 1,096,550    | 137,654       |
| Property Taxes                                  | 63,025,000    | 67,051,270    |              |               |
| Sales & Rental of Facilities                    | 712,862       | 342,924       |              |               |
| Other Local Revenue                             | 8,668,231     | 5,729,763     | 1,597,808    | 422,253       |
| Total Local Revenue                             | \$82,892,275  | \$82,795,288  | \$3,741,748  | \$1,281,772   |
| Total Revenue                                   | \$134,872,511 | \$138,802,320 | \$63,484,725 | \$40,204,685  |
| Transfers from Other Funds                      | 2,520         | 2,448         |              |               |
| Other Transfers In                              | 200,897       | 184,175       | 133,297      | 199,252       |
| Total Transfers                                 | \$203,417     | \$186,623     | \$133,297    | \$199,252     |
| Total Revenue and Transfers                     | \$135,075,928 | \$138,988,943 | \$63,618,022 | \$40,403,937  |
| Beginning Fund Balance, July 1                  |               |               |              | 16,496,826    |
| TOTAL BUDGET RESOURCES                          |               |               | -            | \$195,889,706 |
|                                                 |               |               | F            | ¥ 100,000,100 |