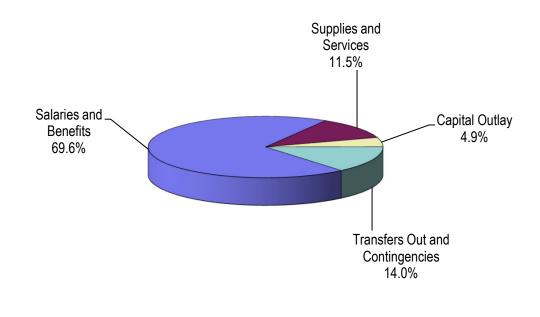

| 389,685       | Unrestricted  |
| Shone Farm Fund                 | 105,000       | Unrestricted  |
| Parking Fund                    | 180,000       | Unrestricted  |
| Retiree Benefits Fund           | 2,600,000     | Unrestricted  |
|                                 | 00.074.007    | =             |

\$3,274,685

#### **General Fund Other Outgo**

Student Government Assembly 3,000 Unrestricted (Vending Commissions)
Foundation 2,000 Unrestricted (Vending Commissions)

Fees Paid for Students 2,143,900 Unrestricted and Categorical Funds (EOPS, CA Promise, etc.)
Appropriations for Contingencies 27,184,718 Unrestricted and Categorical Funds (SEA, CA Promise, etc.)

\$29,333,618 **\$32,608,303** 



GENERAL FUND 2023/24 BUDGET

### **REVENUE BY SOURCE**



### **EXPENDITURES BY OBJECT**



#### GENERAL FUND FUND BALANCE DETAIL 2023/24 BUDGET

|                                      | BEGINNING<br>FUND BALANCE | EST ENDING<br>FUND BALANCE |
|--------------------------------------|---------------------------|----------------------------|
|                                      | July 1, 2023              | June 30, 2024              |
| Reserved                             |                           |                            |
| Revolving Cash                       | 76,960                    | 76,960                     |
| Stores Inventory                     | 50,235                    | •                          |
| Prepaid Expenditures                 | 53,050                    | 200,00                     |
| Health Fee                           | 673,498