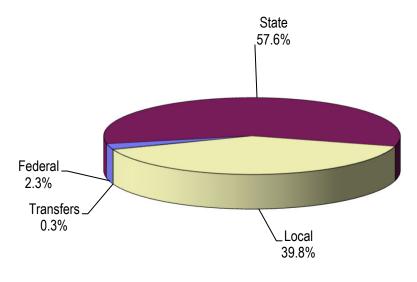

GENERAL FUND 2022/23 ACTUAL

### **REVENUE BY SOURCE**

#### GENERAL FUND REVENUE 2022/23

|                                                                                     | Unrest                    | ricted                                  | Restrict     | ed                                  |
|-------------------------------------------------------------------------------------|---------------------------|-----------------------------------------|--------------|-------------------------------------|
| Federal Revenue                                                                     | BUDGET                    | ACTUAL                                  | BUDGET       | ACTUAL                              |
| Higher Ed Emergency Relief Fund                                                     | DODGET                    | AOTOAL                                  | 4,096,933    | 4,096,933                           |
| Career Technical Education Act                                                      |                           |                                         | 594,477      | 710,110                             |
| Avanzando                                                                           |                           |                                         | 2,153,924    | 761,306                             |
| Lanzamiento                                                                         |                           |                                         | 1,042,364    | 586,61 <sup>4</sup>                 |
| Other Federal Revenue                                                               | 47,000                    | 60,000                                  |              |                                     |
| Total Federal Revenue                                                               | 47,000<br><b>\$47,000</b> | 60,089                                  | 2,156,518    | 1,737,403                           |
| Total Federal Revenue                                                               | \$47,000                  | \$60,089                                | \$10,044,216 | \$7,892,360                         |
| State Revenue                                                                       |                           |                                         |              |                                     |
| Adjunct Office Hour Reimbursement                                                   | 1,200,000                 | 1,759,842                               |              |                                     |
| Adult Education                                                                     |                           |                                         | 2,151,355    | 1,188,814                           |
| Career Technical Education Survey                                                   |                           |                                         | 3,336,121    | 2,394,098                           |
| College Promise AB19                                                                |                           |                                         | 1,980,515    | 939,810                             |
| COVID-19 Response Block Grant                                                       |                           |                                         | 13,628,928   | 114,409                             |
| Disabled Student Programs & Services                                                |                           |                                         | 3,815,596    | 3,315,62                            |
| Education Protection Act                                                            | 29,958,854                | 22,810,829                              | 0,010,000    | 0,010,02                            |
| Enrollment and Retention                                                            | 20,000,004                | 22,010,023                              | 4,475,590    | 352,046                             |
| Extended Opportunity Program & Services                                             |                           |                                         | 2,149,258    | 1,930,240                           |
|                                                                                     | 0.664.330                 | 0.664.330                               | 2,149,200    | 1,930,240                           |
| Full-time Faculty Hiring                                                            | 2,664,330                 | 2,664,330                               |              |                                     |
| General Apportionment                                                               | 24,708,877                | 28,602,442                              | 0.070.007    | 0.005.45                            |
| Instructional Equipment                                                             |                           |                                         | 8,973,297    | 3,385,458                           |
| Learning Aligned Employment Program                                                 |                           |                                         | 2,485,353    | 1,617                               |
| Lottery Proceeds                                                                    | 4,663,449                 | 6,559,727                               |              |                                     |
| Microgrid Demonstration                                                             |                           |                                         | 2,929,109    | 518,21                              |
| Part-Time Faculty Support                                                           | 466,059                   | 459,960                                 |              |                                     |
| Strong Workforce Program                                                            |                           |                                         | 6,256,239    | 3,099,124                           |
| Student Equity & Achievement                                                        |                           |                                         | 8,851,423    | 5,252,59°                           |
| Tax Relief & Other Subventions                                                      | 311,500                   | 351,735                                 | .,,          | -, - ,                              |
| Other State Revenue                                                                 | 1,125,688                 | 1,476,914                               | 9,997,270    | 3,527,042                           |
| Total State Revenue                                                                 | \$65,098,757              | \$64,685,779                            | \$71,030,054 | \$26,019,08                         |
|                                                                                     |                           |                                         |              |                                     |
| Local Revenue                                                                       | 000 000                   | 000 004                                 |              |                                     |
| Commissions                                                                         | 600,000                   | 296,881                                 |              |                                     |
| Community Education & Contract Education                                            | 714,000                   | 374,168                                 |              |                                     |
| Enrollment Fees                                                                     | 6,333,168                 | 6,472,171                               |              |                                     |
| Health Fees                                                                         |                           |                                         | 1,047,390    | 786,772                             |
| Non-Resident Tuition & Foreign Student Fees                                         | 1,882,440                 | 1,796,646                               | 1,202,247    | 7,200                               |
| PG&E Settlement                                                                     |                           |                                         | 1,000,000    |                                     |
| Property Taxes                                                                      | 72,356,815                | 75,648,066                              |              |                                     |
| Sales & Rental of Facilities                                                        | 697,252                   | 606,591                                 |              |                                     |
| Interest                                                                            | 250,000                   | 1,073,789                               |              |                                     |
| Other Local Revenue                                                                 | 3,709,826                 | 1,478,713                               | 2,166,475    | 1,682,988                           |
| Total Local Revenue                                                                 | \$86,543,501              | \$87,747,025                            | \$5,416,112  | \$2,476,960                         |
| Total Revenue                                                                       | \$151,689,258             | \$152,492,893                           | \$86,490,382 | \$36,388,407                        |
|                                                                                     |                           |                                         |              |                                     |
| Transfers from Other Funds                                                          | 2,520                     | 4,651                                   |              |                                     |
| Other Transfers In                                                                  | 190,000                   | 169,985                                 | 443,730      | 422,547                             |
| Total Transfers                                                                     | \$192,520                 | \$174,636                               | \$443,730    | \$422,547                           |
|                                                                                     | £454 004 770              | \$152,667,529                           | \$86,934,112 | \$36,810,954                        |
| Total Revenue and Transfers                                                         | \$151,881,778             | Ţ::=,::;:==                             |              |                                     |
|                                                                                     | \$151,881,778             | ¥ · · · · · · · · · · · · · · · · · · · |              | 24,864,41                           |
| Total Revenue and Transfers  Beginning Fund Balance, July 1  TOTAL BUDGET RESOURCES | \$151,661,778             | <b>,</b> 102,001,020                    |              | 24,864,419<br><b>\$214,342,90</b> 2 |