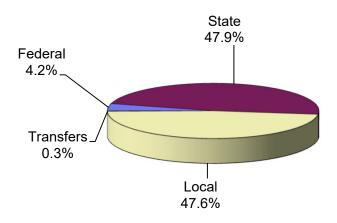

GENERAL FUND 2021/22 ACTUAL

### **REVENUE BY SOURCE**

#### GENERAL FUND REVENUE 2021/22

|                                                 | Unrest        |               | Restrict     |               |
|-------------------------------------------------|---------------|---------------|--------------|---------------|
| Federal Revenue                                 | BUDGET        | ACTUAL        | BUDGET       | ACTUAL        |
| American Rescue Plan                            |               |               | 8,276,612    | 4,179,679     |
| Career Technical Education Act                  |               |               | 662,412      | 662,412       |
| Higher Ed Emergency Relief Fund                 |               |               | 7,401,460    | 7,401,460     |
| Other Federal Revenue                           | 47,000        | 61,449        | 3,357,386    | 2,534,293     |
| Total Federal Revenue                           | \$47,000      | \$61,449      | \$19,697,870 | \$14,777,844  |
| State Revenue                                   |               |               |              |               |
| Adjunct Office Hour Reimbursement               | 1,200,000     | 2,179,290     |              |               |
| Adult Education                                 |               |               | 921,843      | 921,140       |
| Block Grant (carryover)/Instructional Equipment |               |               | 5,613,301    | 1,556,010     |
| Career Technical Education Survey               |               |               | 1,000,000    | 48,583        |
| College Promise AB19                            |               |               | 1,535,874    | 863,913       |
| COVID-19 Response Block Grant                   |               |               | 537,354      | 537,626       |
| Disabled Student Programs & Services            |               |               | 2,764,646    | 2,782,568     |
| Education Protection Act                        | 31,372,375    | 38,877,292    |              |               |
| Extended Opportunity Program & Services         |               |               | 1,821,443    | 1,821,443     |
| Full-time Faculty Hiring                        | 863,978       | 2,664,330     |              |               |
| General Apportionment                           | 12,109,556    | 3,244,552     |              |               |
| Innovation Award                                |               |               | 367,218      | 337,005       |
| Lottery Proceeds                                | 4,501,401     | 5,872,154     |              |               |
| Microgrid Demonstration                         |               |               | 4,582,076    | 1,371,174     |
| Part-Time Faculty Support                       | 419,091       | 413,948       |              |               |
| Strong Workforce Program                        |               |               | 5,520,775    | 3,472,142     |
| Student Equity & Achievement                    |               |               | 7,798,300    | 5,306,782     |
| Tax Relief & Other Subventions                  | 311,500       | 346,554       |              |               |
| Other State Revenue                             | 1,155,335     | 2,347,463     | 7,582,277    | 5,126,683     |
| Total State Revenue                             | \$51,933,236  | \$55,945,583  | \$40,045,107 | \$24,145,069  |
| Local Revenue                                   |               |               |              |               |
| Commissions                                     | 600,000       |               |              |               |
| Community Education & Contract Education        | 993,000       | 371,302       |              |               |
| Enrollment Fees                                 | 6,943,182     | 6,274,193     |              |               |
| Health Fees                                     |               |               | 1,047,390    | 721,865       |
| Non-Resident Tuition & Foreign Student Fees     | 1,950,000     | 3,025,836     | 1,096,550    | 137,654       |
| Property Taxes                                  | 63,025,000    | 67,051,270    |              |               |
| Sales & Rental of Facilities                    | 712,862       | 342,924       |              |               |
| Other Local Revenue                             | 8,668,231     | 5,729,763     | 1,597,808    | 422,253       |
| Total Local Revenue                             | \$82,892,275  | \$82,795,288  | \$3,741,748  | \$1,281,772   |
| Total Revenue                                   | \$134,872,511 | \$138,802,320 | \$63,484,725 | \$40,204,685  |
| Transfers from Other Funds                      | 2,520         | 2,448         |              |               |
| Other Transfers In                              | 200,897       | 184,175       | 133,297      | 199,252       |
| Total Transfers                                 | \$203,417     | \$186,623     | \$133,297    | \$199,252     |
| Total Revenue and Transfers                     | \$135,075,928 | \$138,988,943 | \$63,618,022 | \$40,403,937  |
| Beginning Fund Balance, July 1                  |               |               |              | 16,496,826    |
| TOTAL BUDGET RESOURCES                          |               |               | -            | \$195,889,706 |
|                                                 |               |               | F            | ¥ 100,000,100 |